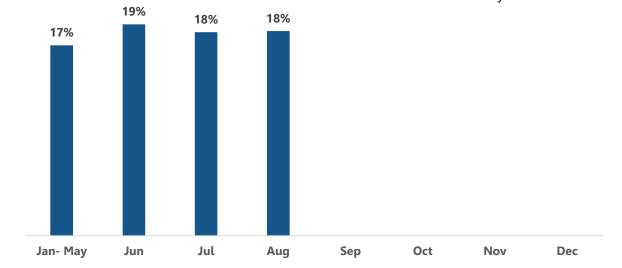

### What is Double-ended Moves?

It is a measure of how many truck trips to and from a terminal included an inbound and outbound container (laden or empty).

### Why do we need it?

One of the key goals of the fee normalization program was to facilitate additional double-ended moves as they are expected to increase gateway efficiency.

### Commentary:

Jan - May The average % Double-ended Moves for all ports range from 15-18%.

| Jun | The number of Double-ended Moves has seen a significant increase in June.                                                    |
|-----|------------------------------------------------------------------------------------------------------------------------------|
| Jul | The number of double-ended moves in June remains slightly higher than Jan to May averages and slightly below the June total. |
| Aug | The number of Double-ended Moves in August appears to have stabilized at 18%                                                 |
| Sep |                                                                                                                              |
| Oct |                                                                                                                              |
| Nov |                                                                                                                              |
| Dec |                                                                                                                              |