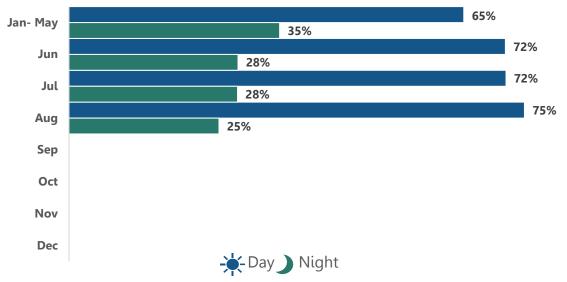

## Commentary:

| Jan - May<br>Jun | The average day time reservation availiability range from 63-67%.<br>The average night time reservation availiability range from 33-37%.<br>The split of reservations used shifted further towards daytime usage. |
|------------------|-------------------------------------------------------------------------------------------------------------------------------------------------------------------------------------------------------------------|
| Jan              |                                                                                                                                                                                                                   |
| Jul              | The gate transaction split remains at 72% daytime and 28% night gate.                                                                                                                                             |
| Aug              | The day gate usage continues to increase slightly versus night gates.                                                                                                                                             |
| Sep              |                                                                                                                                                                                                                   |
| Oct              |                                                                                                                                                                                                                   |
| Nov              |                                                                                                                                                                                                                   |
| Dec              |                                                                                                                                                                                                                   |