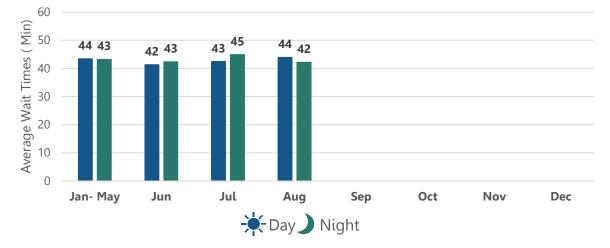

### What is Terminal Wait-times?

It is the average total time for container trucks including both staging and terminal wait times. It is currently tracked by Port of Vancouver on a weekly basis.

### Commentary:

| Jan - May | The Average Terminal Wait Times ranges from 43 to 45 min during the day.              |
|-----------|---------------------------------------------------------------------------------------|
|           | The Average Terminal Wait Times ranges from 42 to 44 min during the night.            |
| Jun       | Terminal wait times have been unaffected by the reservation fee change.               |
| Jul       | The terminal wait times in July were slightly higher on average than June.            |
| Aug       | The terminal wait times remained constant in August when compared to previous months. |
| Sep       |                                                                                       |
| Oct       |                                                                                       |
| Nov       |                                                                                       |
| Dec       |                                                                                       |