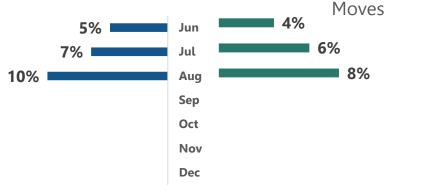

#### What is Total Kms and Hours Why do we need it? Provides a measure of efficiency in the driven per container moved? gateway - can highlight times when Total distance travelled and total time unnecessary moves or idle time are spent by all TLS licenced container occuring vs. prior periods. trucks divided by overall moves. % Difference From Jan-May % Difference From Jan-May -- Total Hours / # Cont. Total kms / # Cont. Moves 4% 5% Jun

## Commentary:

| Jun | The Total Kms and Hours driven per container moved has seen a slight increase                                                                              |
|-----|------------------------------------------------------------------------------------------------------------------------------------------------------------|
| Jul | The total kms / gate move and hours driven / gate move continues to remain higher than January to May, likely due to decrease volumes in gate transactions |
| Aug | It appears that there is an increasing volume of non-terminal moves occuring with TLS trucks                                                               |
| Sep |                                                                                                                                                            |
| Oct |                                                                                                                                                            |
| Nov |                                                                                                                                                            |
| Dec |                                                                                                                                                            |