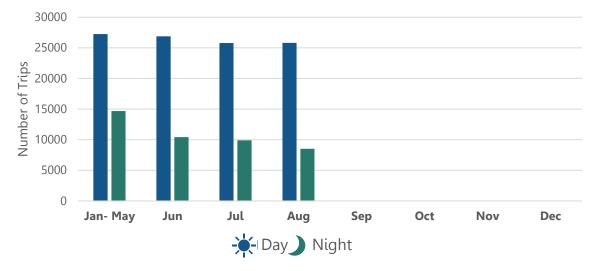

## What is Number of Trips?

Why do we need it?

It is the number of trips recorded by GPS locators during the month arriving or departing from a terminal. This is the total number for both GCT Deltaport and GCT Vanterm.

## Commentary:

| Jun | Total trips in June was 11% less than the average of terminal trips for the from January to May 2018. |
|-----|-------------------------------------------------------------------------------------------------------|
| Jul | Total trips to and from terminals in July has decreased slighty from June totals.                     |
| Aug | Total trips to and from terminals in August is similar to that in July.                               |
| Sep |                                                                                                       |
| Oct |                                                                                                       |
| Nov |                                                                                                       |
| Dec |                                                                                                       |